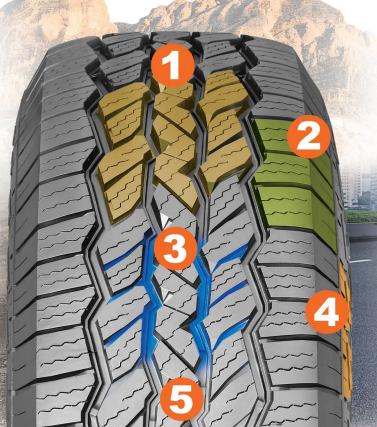

Excellent braking and steering stability

Low noise and effectively disperse water to reduce aquaplaning

Protect from punctures and abrasions

Reduce vibrations and road noise for comfortable ride