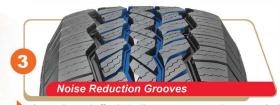

Excellent braking and steering stability

Low noise and effectively disperse water to reduce aquaplaning

Protect from punctures and abrasions

Reduce vibrations and road noise for comfortable ride