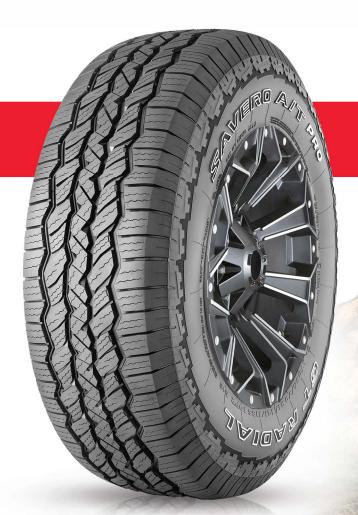

## SAVERO A /T PRO

ALL TERRAIN TOUGHNESS & PERFORMANCE

**SAVERO A/T PRO** Aggressive All Terrain tire exclusively designed for SUV / 4x4 active drivers who wants toughness and balance performance for on & off road adventure.